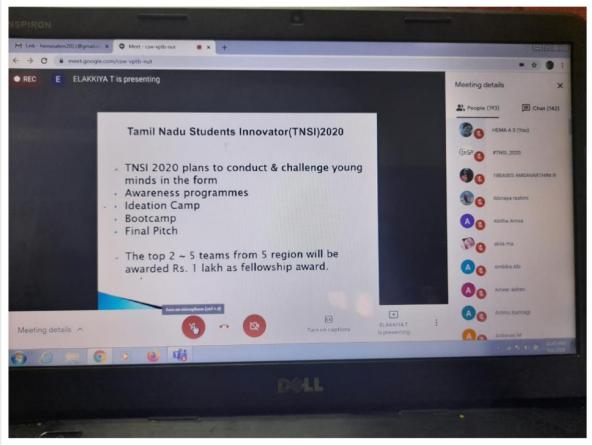

## **College EDC report**

Entrepreneurship Development and Innovation Institute (TN) and Entrepreneurship Development Cell of our college jointly organised "Tamilnadu Student Innovators-2020, 2nd awareness programme". Mr.Daniel Prabhakaran, Executive at Tamil Nadu Start up Mission, EDII (TN) and Mr.S.Gowtham, EDII field Co-ordinator, Salem Hub, Salem were the resource persons. 180 students were participated and got benefited.